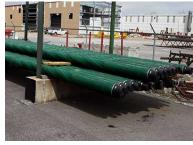

### **Drill String & Tubulars** OCTG

- Square Kelly \*
- Hexagonal Kelly \*
- Drill Pipe \*
- Heavy Weight Drill Pipe \*
- \* Spiral Drill Collar
- $\mathbf{\mathbf{\hat{v}}}$ NON Magnetic Drill Collar
- Standard Tubing \*
- $\mathbf{\mathbf{\hat{v}}}$ Tubing
- Casing \*
- \* Line Pipe
- \* Industrial Pipe
- \* Sucker rods.