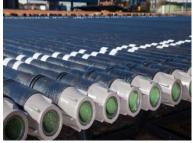

### Downhole Tools

- **Taper Taps** \*
- **Die Collars** \*
- **Fishing Spears** \*
- \* Overshots
- Junk Baskets \*
- **Reverse Circulation Junk Baskets** \*\*
- **Fishing Magnets** \*
- Cutting Type FishingTools \*
- Hydraulic & Mechanical \*
- Internal & External Cutters \*
- \* Back Off Tools
- \* **Fishing Jars**
- \* Stabilizers
- \* Reamers
- \* Subs