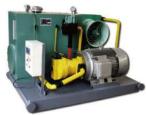

### Handling Tools

- Hydraulic Catheads
- Hydraulic Power Unit
- Manual Tongs
- Mousehole Make-Up Tool
- Air Hoist & Hydraulic Winch
- Wire Line Unit
- Safety Hanfles
- Safety Clamps

- Slips
- Elevators
- Elevator Links
- Drill Pipe Power Tong
- Casing Power Tong
- Casing Power Ion