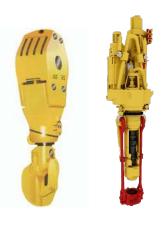

### Handling Tools

- Hydraulic Catheads
- Hydraulic Power Unit
- Manual Tongs
- Mousehole Make-Up Tool
- Air Hoist & Hydraulic Winch
- Wire Line Unit
- Safety Hanfles
- Safety Clamps

- Slips
- Elevators
- Elevator Links
- Drill Pipe Power Tong
- Casing Power Tong
- Casing Power Ion