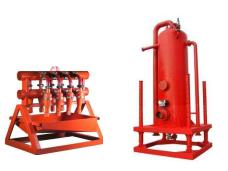

### Mud System & Solid Control Equipment

- Mud Tanks
- Shale Shakers
- Desanders
- Desilters
- Mud Cleaner
- Centrifuge
- Vacuum Degasser
- Centrifugal Pump
- Mud Gas Separator
- Shaker Screens
- Mud Hoppers
- Mud Buckets
- Mud Guns
- Mud Agitators